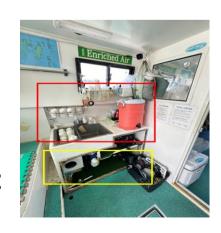

Please leave your bags on the shelves. The middle room is not a dry room and you may enter it after your dive.

Leave your underwater camera here or manage it yourself.

After using the toilet, press the button for about 10 seconds to flush.

If it does not inflate automatically, pull the yellow pin.

Lunch boxes are available on the boat. Please hand the lid of the lunch box and the chopstick bag to the staff. They may fly away in the wind.

And hot soup will also be provided.

If you cannot finish it, please hand it to the staff.

If you have any other questions, please ask our staff.
If you feel not good or have any changes in your health, please let our staff know immediately.