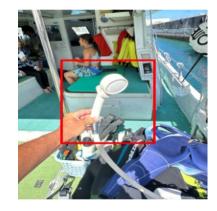

When you use the paper, throw it away in the yellow box. Do not flush it down the toilet.

If you feel seasick or need to vomit, do not use the toilet, but vomit into the sea from the rear of the boat.

When using the shower, be careful of the direction of the water. Do not let others see you.