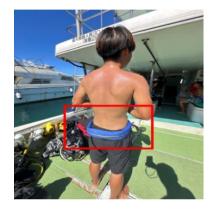

Place the fins and mask on the left and right bars.

If you are not wearing a wetsuit while on board, you must wear a "RED life belt". This is Japanese law.

If you go into the ocean or take a shower while wearing this belt, it will automatically inflate.

If it does not inflate automatically, pull the yellow pin.

Lunch boxes are available on the boat. Please hand the lid of the lunch box and the chopstick bag to the staff. They may fly away in the wind.