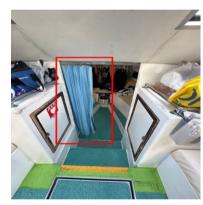

## **Boat Briefing**

The boat's name is "Flap".

If you had trouble and were rescued by another boat, I was a passenger of "flaps". Explain that

The room at the far end is used only for changing. Please close the curtains when you use the room and leave it open when you are done.