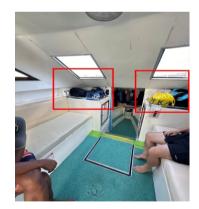

Please leave your bags on the shelves. The middle room is not a dry room and you may enter it after your dive.

Leave your underwater camera here or manage it yourself.

After using the toilet, press the button for about 10 seconds to flush.

Place the fins and mask on the left and right bars.

If you are not wearing a wetsuit while on board, you must wear a "RED life belt". This is Japanese law.

If you go into the ocean or take a shower while wearing this belt, it will automatically inflate.