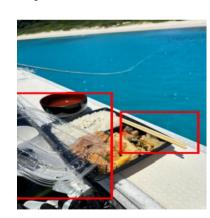

If it does not inflate automatically, pull the yellow pin.

Lunch boxes are available on the boat. Please hand the lid of the lunch box and the chopstick bag to the staff. They may fly away in the wind.

And hot soup will also be provided.

If you cannot finish it, please hand it to the staff.

If you have any other questions, please ask our staff.
If you feel not good or have any changes in your health, please let our staff know immediately.