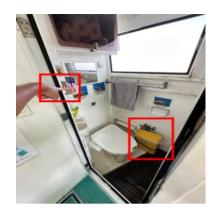

Please leave your bags on the shelves. The middle room is not a dry room and you may enter it after your dive.

Leave your underwater camera here or manage it yourself.

After using the toilet, press the button for about 10 seconds to flush.

When you use the paper, throw it away in the yellow box. Do not flush it down the toilet.

If you feel seasick or need to vomit, do not use the toilet, but vomit into the sea from the rear of the boat.

When using the shower, be careful of the direction of the water. Do not let others see you.